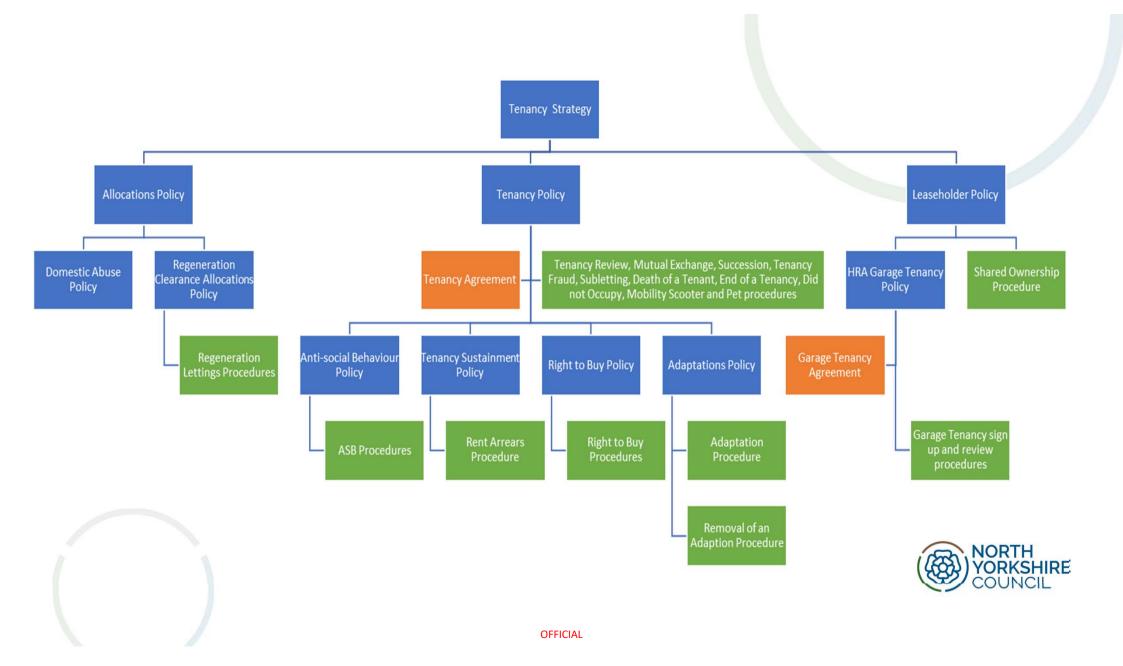

# **HRA Policy Framework**

Harmonising policies across Housing Landlord Services and Housing Standards, ensuring compliance with Consumer Standards and improving service delivery for residents.

### **Legacy Policies**

- 3 stock holding authorities (Harrogate, Richmondshire, Selby)
- Over 70 policies, standards, procedures, guidance documents relating to tenancy management and housing standards.

#### **DRIVERS**

- Harmonisation
- Compliance
- Tenant Satisfaction



### **Policy Framework**



**OFFICIAL** 







## **Next Steps**

- Policy Framework to Executive in July to agree proposed list, adoption schedule and delegate authority where necessary
- ASB Policy and Tenancy Policy prioritised for consultation July 2024
- Remaining documents to be split into work packages
- Member involvement Task and Finish group to be established
- Tenant involvement



#### **HRA Policy Library**

| Document Title                                      | Document Type | Status  | Priority | RSH Consumer Standard |
|-----------------------------------------------------|---------------|---------|----------|-----------------------|
| Abandoned Property Procedure                        | Procedure     |         | Low      |                       |
| Adaptation Procedure                                | Procedure