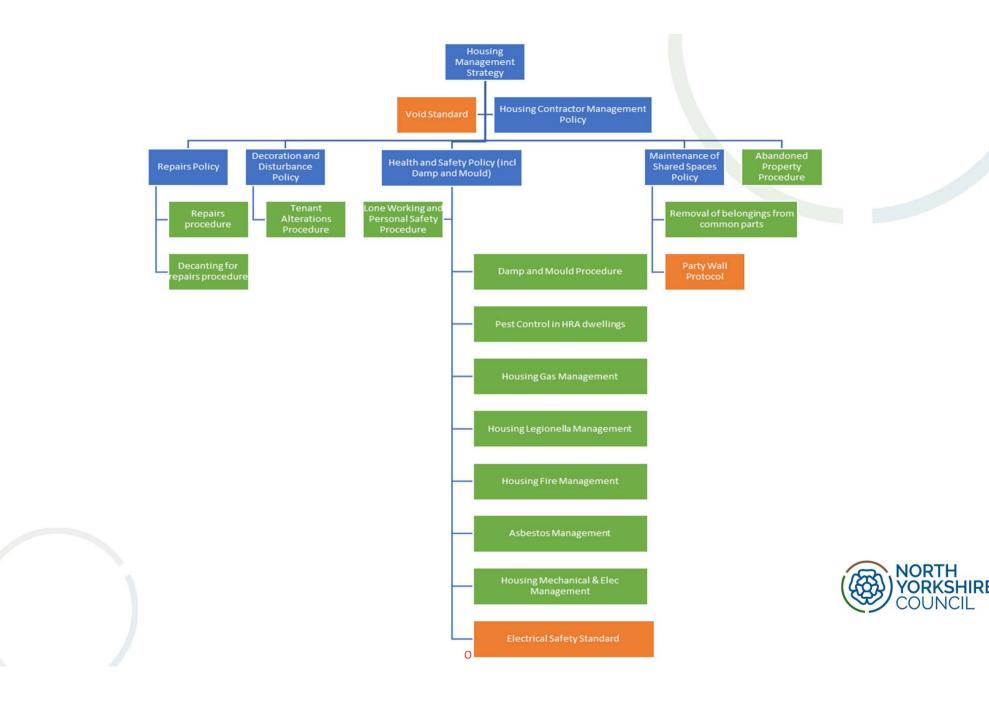

# **HRA Policy Framework**

Harmonising policies across Housing Landlord Services and Housing Standards, ensuring compliance with Consumer Standards and improving service delivery for residents.

### **Legacy Policies**

- 3 stock holding authorities (Harrogate, Richmondshire, Selby)
- Over 70 policies, standards, procedures, guidance documents relating to tenancy management and housing standards.

#### **DRIVERS**

- Harmonisation
- Compliance
- Tenant Satisfaction



### **Policy Framework**



**OFFICIAL** 







## **Next Steps**

- Policy Framework to Executive in July to agree proposed list, adoption schedule and delegate authority where necessary
- ASB Policy and Tenancy Policy prioritised for consultation July 2024
- Remaining documents to be split into work packages
- Member involvement Task and Finish group to be established
- Tenant involvement



#### **HRA Policy Library**

| Document Title                                      | Document Type | Status  | Priority | RSH Consumer Standard |
|-----------------------------------------------------|---------------|---------|----------|-----------------------|
| Abandoned Property Procedure                        | Procedure     |         | Low      |                       |
| Adaptation Procedure                                | Procedure