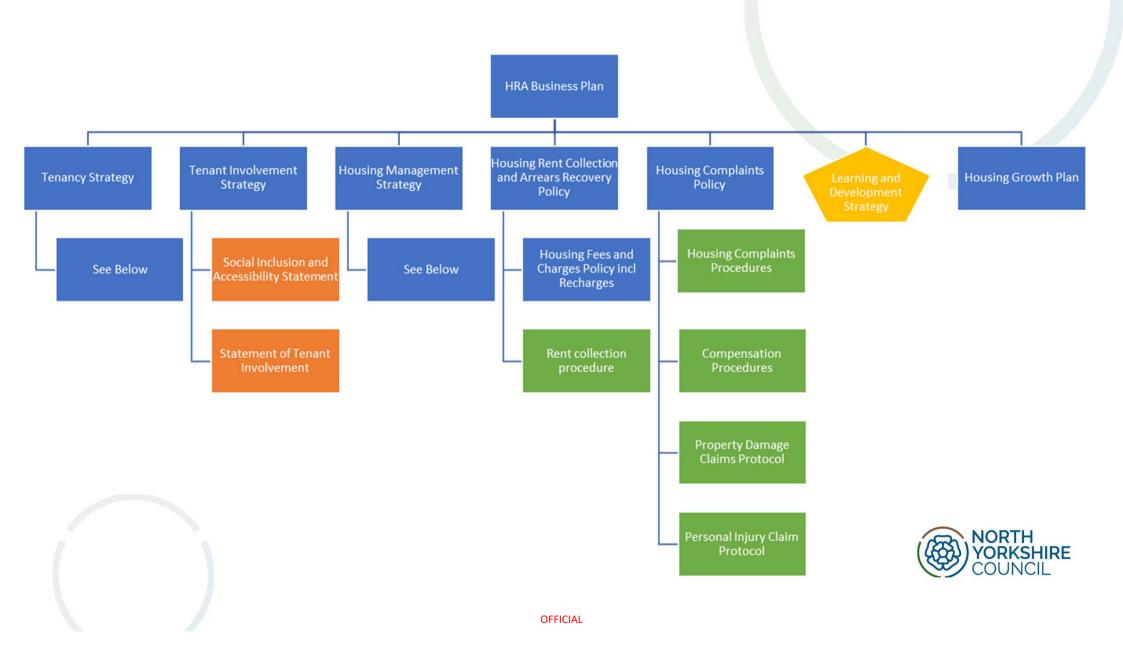

# **HRA Policy Framework**

Harmonising policies across Housing Landlord Services and Housing Standards, ensuring compliance with Consumer Standards and improving service delivery for residents.

### **Legacy Policies**

- 3 stock holding authorities (Harrogate, Richmondshire, Selby)
- Over 70 policies, standards, procedures, guidance documents relating to tenancy management and housing standards.

#### **DRIVERS**

- Harmonisation
- Compliance
- Tenant Satisfaction



### **Policy Framework**



**OFFICIAL** 







## **Next Steps**

- Policy Framework to Executive in July to agree proposed list, adoption schedule and delegate authority where necessary
- ASB Policy and Tenancy Policy prioritised for consultation July 2024
- Remaining documents to be split into work packages
- Member involvement Task and Finish group to be established
- Tenant involvement



#### **HRA Policy Library**

| Document Title                                      | Document Type | Status  | Priority | RSH Consumer Standard |
|-----------------------------------------------------|---------------|---------|----------|-----------------------|
| Abandoned Property Procedure                        | Procedure     |         | Low      |                       |
| Adaptation Procedure                                | Procedure